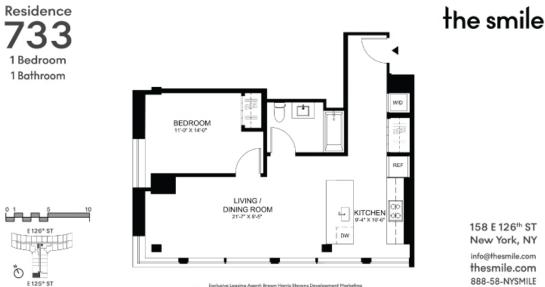

## 733

- Bright White Quartzline monolithic resin floors
- Floor to ceiling windows
- Exposed concrete details
- Latch smart entry locks
- 9'4" ceilings in North facing homes with exposed concrete ceilings
- 9' ceilings in South facing homes
- Dedicated washer and dryer closet