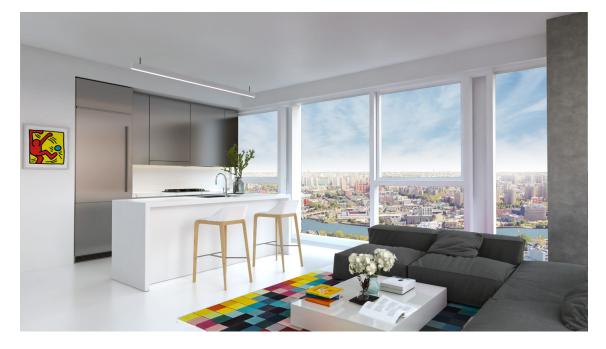

## 733

- Bright White Quartzline monolithic resin floors
- Floor to ceiling windows
- Exposed concrete details
- Latch smart entry locks
- 9'4" ceilings in North facing homes with exposed concrete ceilings
- 9' ceilings in South facing homes
- Dedicated washer and dryer closet