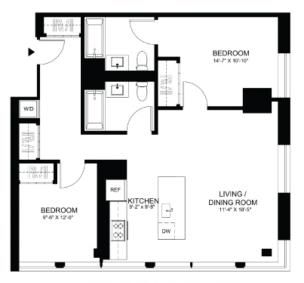

## Residence 934 <sup>2 Bedroom</sup> <sup>2 Bathroom</sup>

the smile

158 E 126<sup>th</sup> ST New York, NY info@thesmile.com thesmile.com 888-58-NYSMILE

Exclusive Leasing Agent: Brown Harris Stevens Development Marketing to sell book, soon below, and discrete on agent lets. See, application, sell adoleshes are not continue to deliberacurrently, and contained agent according to the decay of the least to deliberate to continue to the continue of the lets of the decay agent to the continue to the sell of the theory and technique specified to the continue to the sell of the theory and the continue to the continue to the sell of the theory and the continue to the continue to the sell of the theory and the continue to th

## 934

- Bright White Quartzline monolithic resin floors
- Floor to ceiling windows
- Exposed concrete details
- Latch smart entry locks
- 9'4" ceilings in North facing homes with exposed concrete ceilings
- 9' ceilings in South facing homes
- Dedicated washer and dryer closet