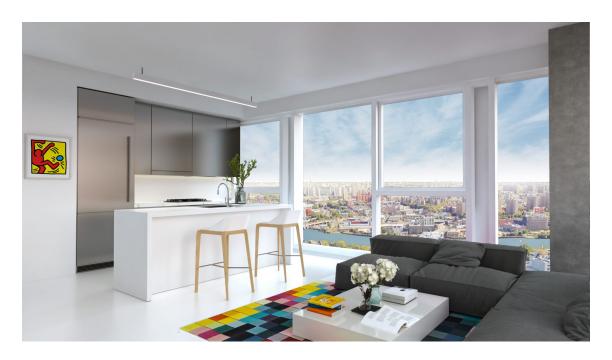

## 934

- Bright White Quartzline monolithic resin floors
- Floor to ceiling windows
- Exposed concrete details
- Latch smart entry locks
- 9'4" ceilings in North facing homes with exposed concrete ceilings
- 9' ceilings in South facing homes
- Dedicated washer and dryer closet

## TAKE A VIRTUAL TOUR

\*advertised price is a net effective rent including 2 months free on 14 month lease.